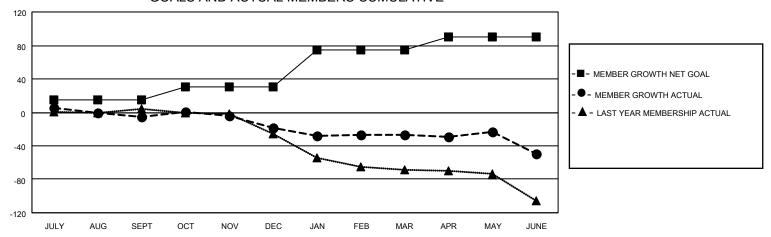

#### GOALS AND ACTUAL MEMBERS CUMULATIVE

| DROPPED CLUBS: 1 |     | 38 CLUBS OF 63 ADDED 1 OR | GENDER DISTRIBUTION                 |                |  |
|------------------|-----|---------------------------|-------------------------------------|----------------|--|
|                  |     | l                         |                                     | 1,088 (69.30%) |  |
|                  |     |                           | FEMALE                              | 482 (30.70%)   |  |
| DROPPED MEMBERS  |     |                           | NON BINARY                          | 0 (0.00%)      |  |
| DECEASED         | 21  |                           | PREFER NOT TO ANSWER                | 0 (0.00%)      |  |
| CLUB CANCELLED   | 1   | CLICK HERE FOR CUMULATIVE | TOTAL FAMILY UNIT MEMBERS           | 311            |  |
| OTHER            | 139 | MEMBERSHIP DATA           |                                     |                |  |
| TOTAL            | 161 |                           | FAMILY MEMBERS PAYING HALF DUES 159 |                |  |
|                  |     |                           |                                     |                |  |